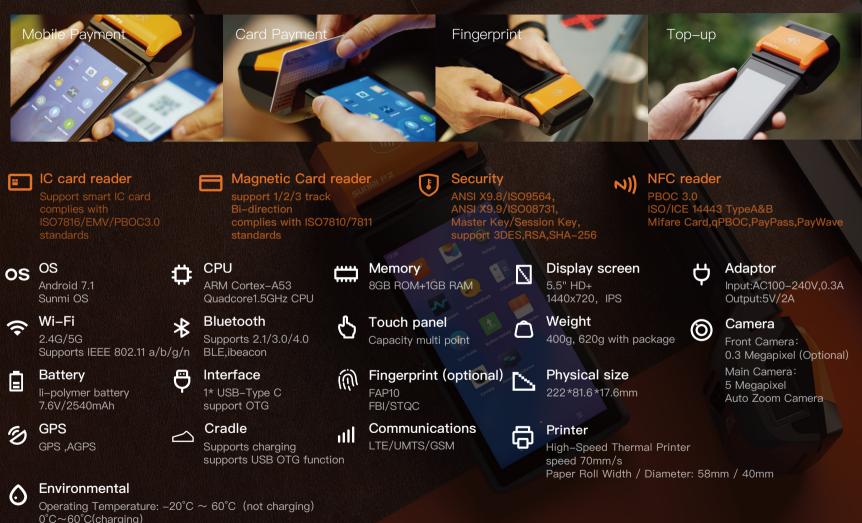

## Smart Payment Products SUNMI P2

Quad-core processor delivers stronger performance

Seiko high-speed printer

Omnipotent payment includes MSR, IC-card, NFC and QR-code.

C

Ultra-thin design makes it easy to pick up and move the device when needed

Removable aluminum polymer battery ensures safety and ease of maintenance

## P2 Technical Specifications

Storage TemperatureL:  $-20^{\circ}C \sim 45^{\circ}C$ 

Note:

1. Real memory will be reduced due to a number of factors, and there are differences. Operating system also occupy part of memory.